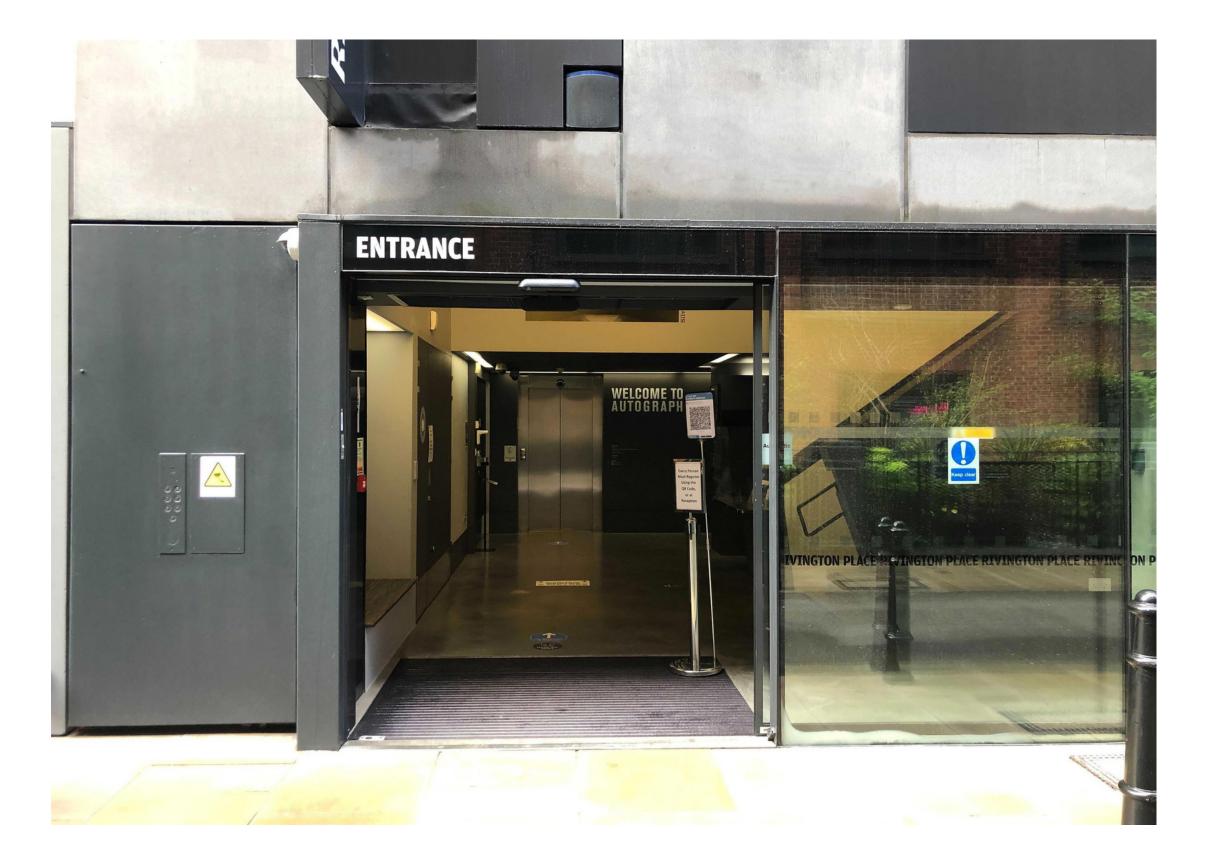

### When I arrive, I will go through a large glass automatic door.

I'll then go into the reception area, which looks like

#### this.

The workshop will take place in the Education Studio which is on the ground floor of the building.

I will meet Katriona, Livvy, Jasmine and Anya, who can show me around the Gallery and help me at the art workshop.