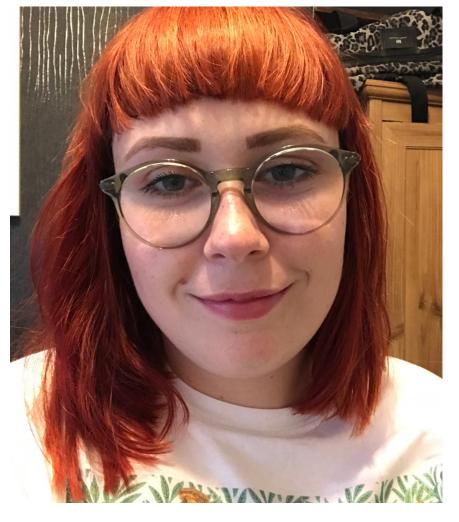

workshop.



Autograph is a gallery. A gallery is a place where art hangs on walls for everyone to see.

In the art workshop I can create things with my family.



Autograph is located in East London. The building looks like this.

The outside of the building will have the word Autograph on it.



I will find the door to the gallery by following the arrows on the outside of the building.

### When I arrive, I will go through a large glass automatic door.



I'll then go into the reception area, which looks like

#### this.



The workshop will take place in the Education Studio which is on the ground floor of the building.

I will meet Katriona, Livvy, Jasmine and Anya, who can show me around the Gallery and help me at the art workshop.

Here are pictures of them:

Katriona

Livvy









Jasmine

Anya





### There will be lots of materials and objects around the room, including ear defenders, beanbags and sensory toys.

#### I can join in with whatever I feel like doing.



The adult/s with me can join in too.

## There will also be other adults and children taking part in the art workshop.

#### I am allowed to play and explore in the art workshop.



There will be plenty of time to try different things.



### When the workshop is finished, I will be given a smiley face sticker.

With my adult/s I will go out through the reception and exit the gallery from the same door we came in.

I will make my way home.