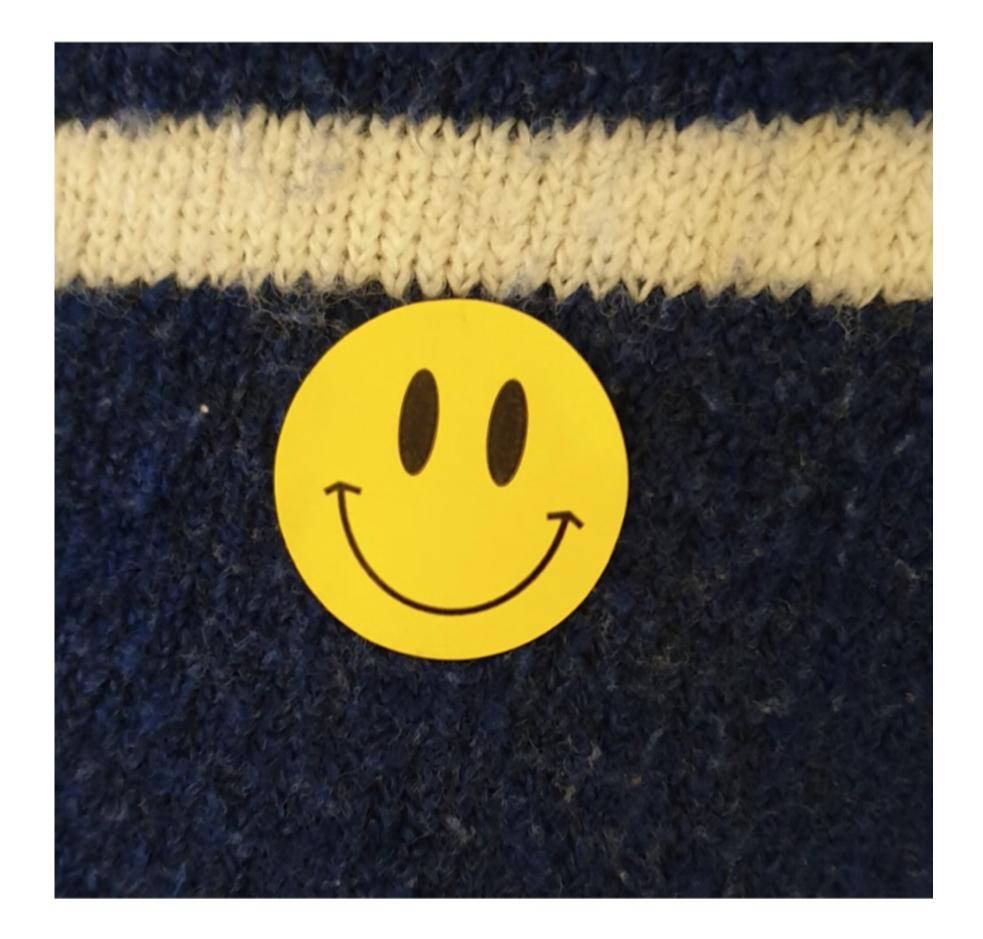

### When the workshop is finished, I will be given a smiley face sticker.

With my adult/s I will go out through the reception and exit the gallery from the same door we came in.

I will make my way home.