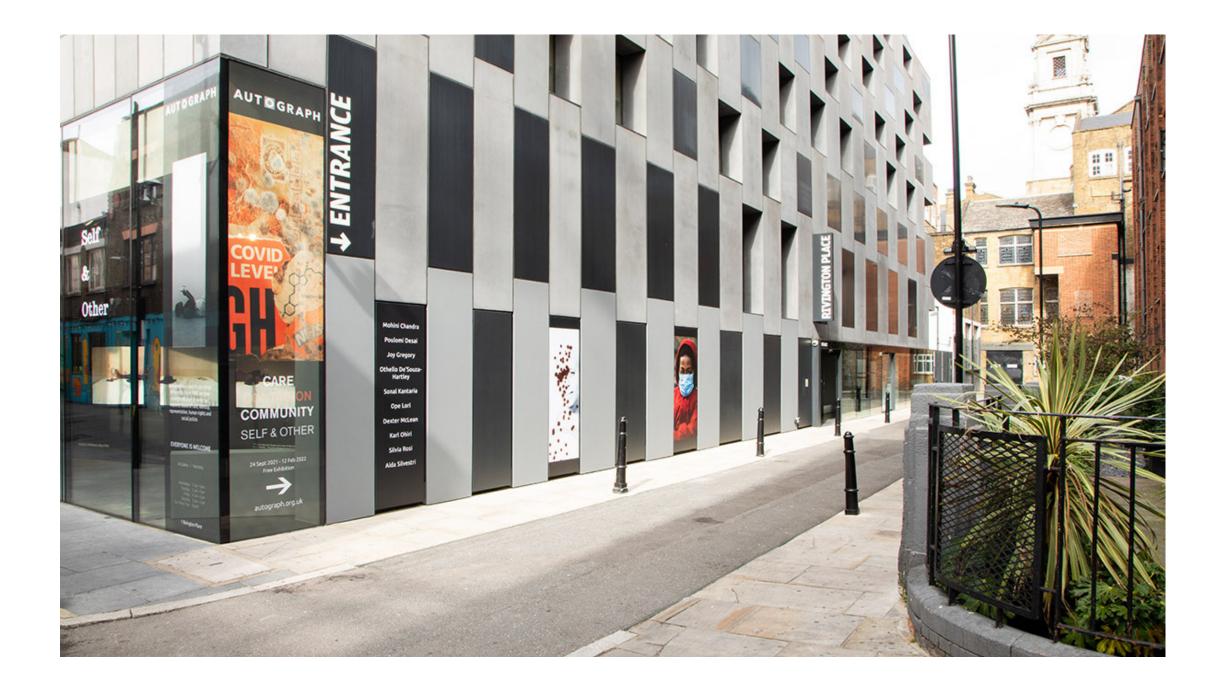

Autograph is located in East London. The building looks like this.

The outside of the building will have the word Autograph on it.

I will find the door to the gallery by following the arrows on the outside of the building.