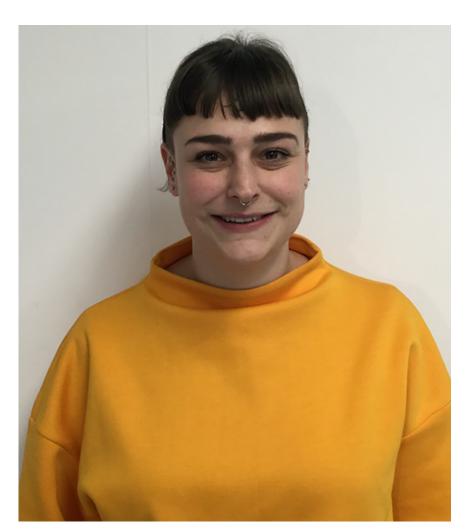

art workshop.



Autograph is a gallery. A gallery is a place where art hangs on walls for everyone to see.

In the art workshop I can create things with my family.



Autograph is located in East London. The building looks like this.

The outside of the building will have the word Autograph on it.



I will find the door to the gallery by following the arrows on the outside of the building.

### When I arrive, I will go through a large glass automatic door.



I'll then go into the reception area, which looks like

#### this.



The workshop will take place in the Education Studio which is on the ground floor of the building.

I will meet Katriona, Livvy, Jasmine and Anya, who can show me around the Gallery and help me at the art workshop.

Here are pictures of them:

Katriona

Livvy









Jasmine

Anya





### There will be lots of materials and objects around the room, including ear defenders, beanbags and sensory toys.

#### I can join in with whatever I feel like doing.



The adult/s with me can join in too.

## There will also be other adults and children taking part in the art workshop.

#### I am allowed to play and explore in the art workshop.



There will be plenty of time to try different things.



### When the workshop is finished, I will be given a smiley face sticker.

With my adult/s I will go out through the reception and exit the gallery from the same door we came in.

I will make my way home.