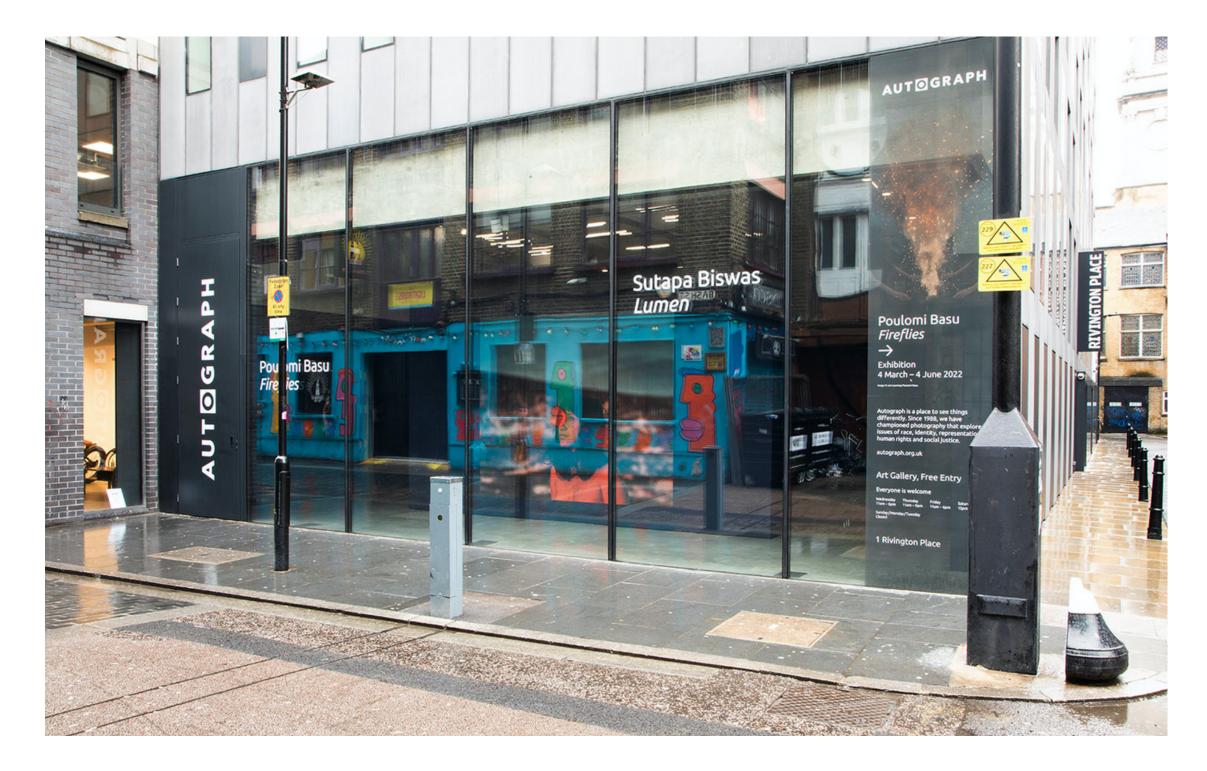

Autograph is located in East London. The building looks like this.

The outside of the building will have the word Autograph on it.

I will find the door to the gallery by following the arrows on the outside of the building.