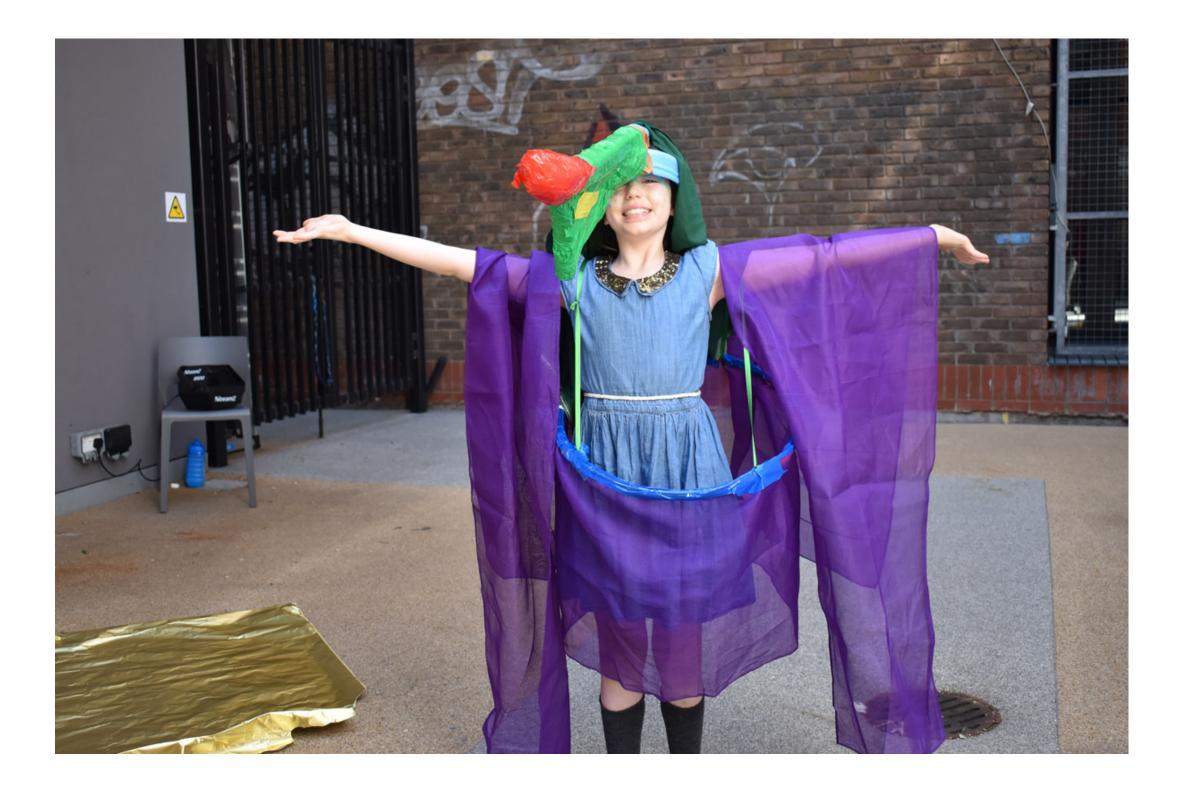

### There will be lots of materials and objects around the room, including ear defenders, beanbags and sensory toys.

#### I can join in with whatever I feel like doing.

The adult/s with me can join in too.

## There will also be other adults and children taking part in the art workshop.

#### I am allowed to play and explore in the art workshop.

There will be plenty of time to try different things.