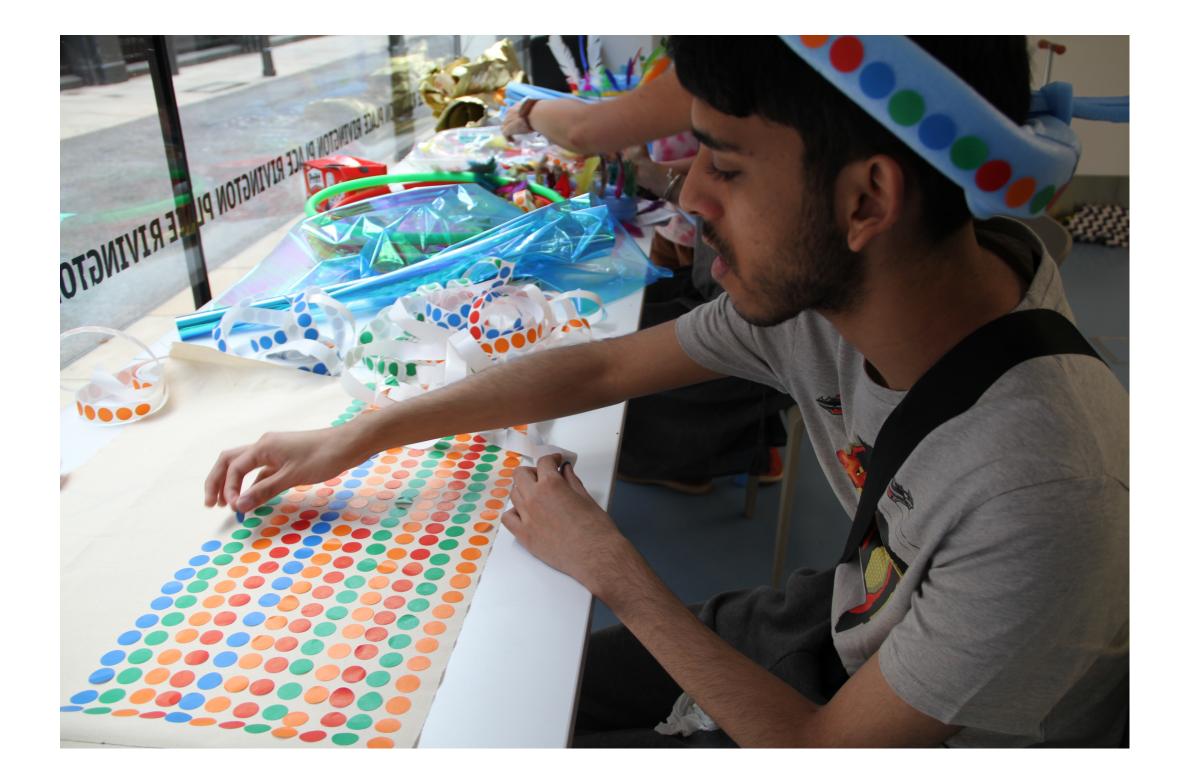

### There will be lots of materials and objects around the room, including ear defenders, beanbags and sensory toys.

#### I can join in with whatever I feel like doing.

The adult/s with me can join in too.

## There will also be other adults and children taking part in the art workshop.

#### I am allowed to play and explore in the art workshop.

There will be plenty of time to try different things.