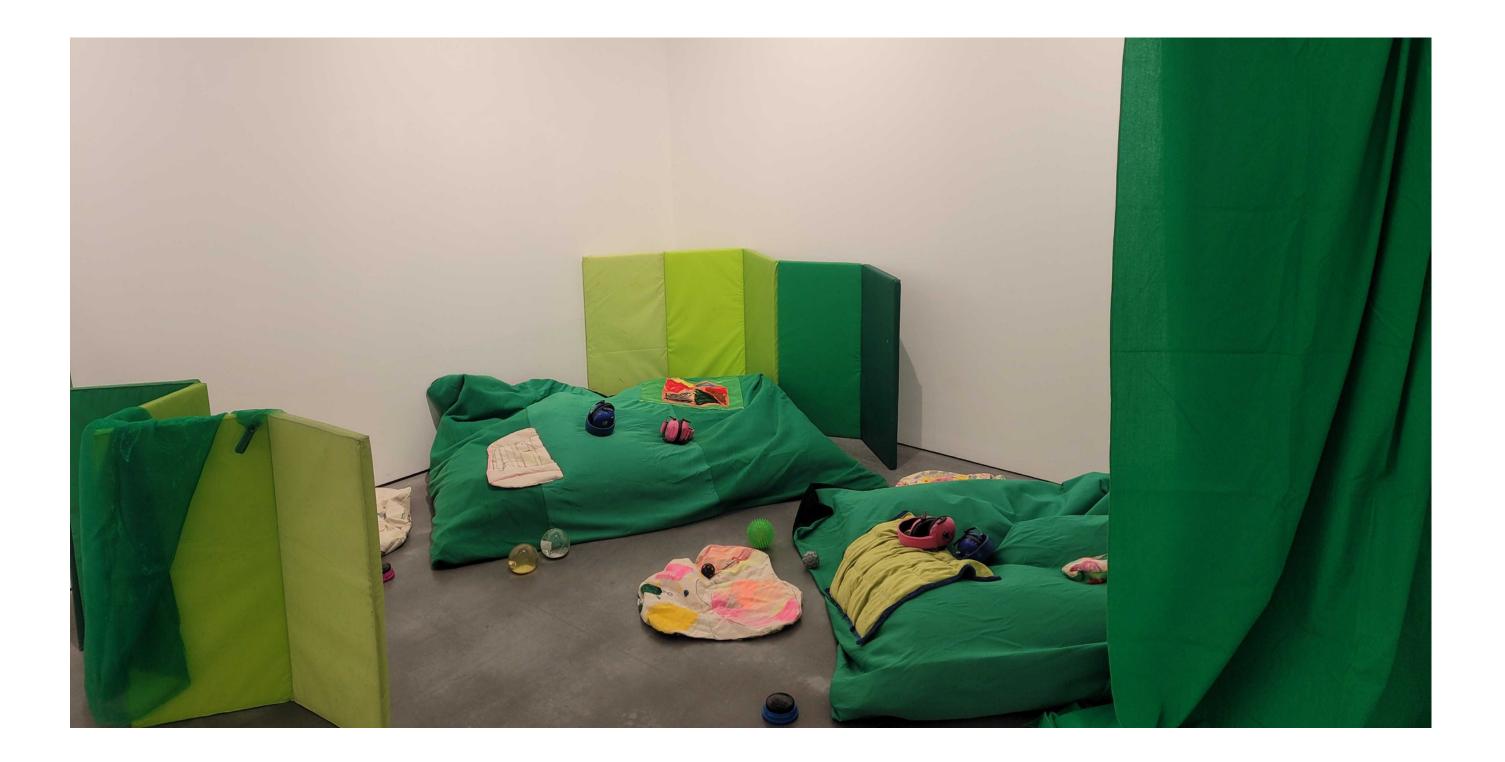

### There will be lots of materials and objects around the room, including ear defenders, beanbags and sensory toys.