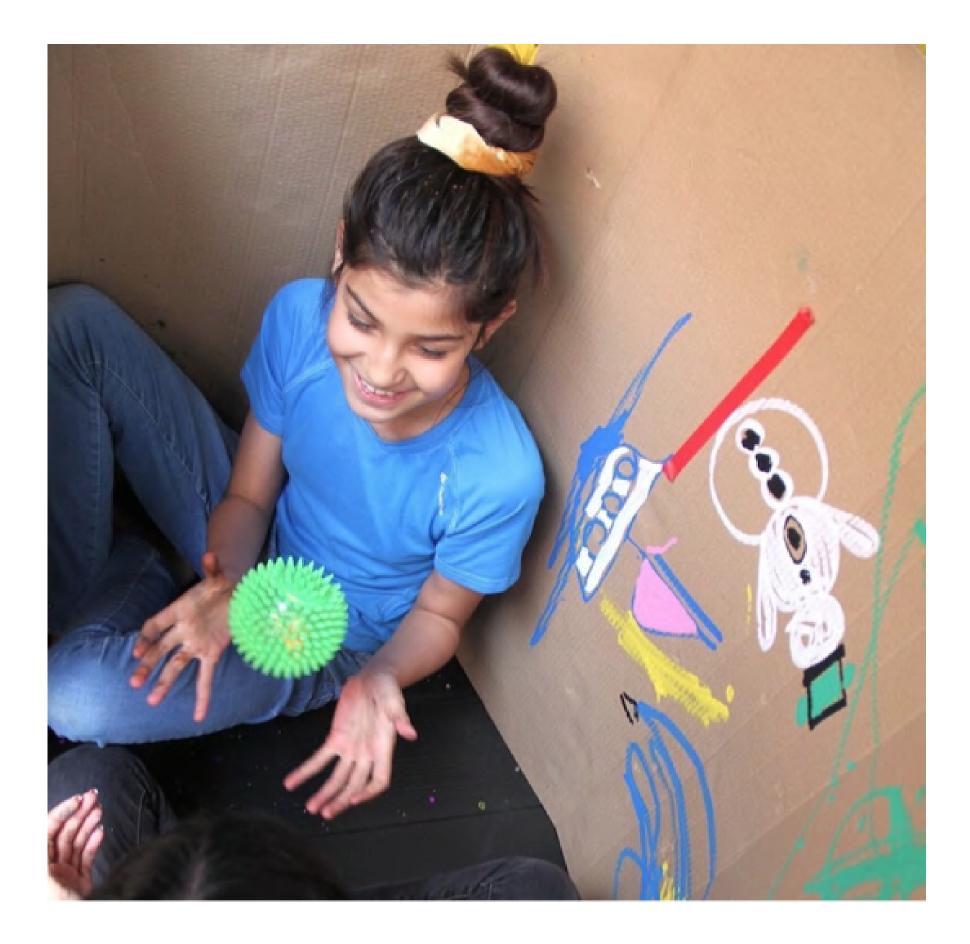

### There will be lots of materials and objects around the room, including ear defenders, beanbags and sensory toys.

#### I can join in with whatever I feel like doing.

The adult/s with me can join in too.

#### I am allowed to play and explore in the art workshop.

There will be plenty of time to try different things.