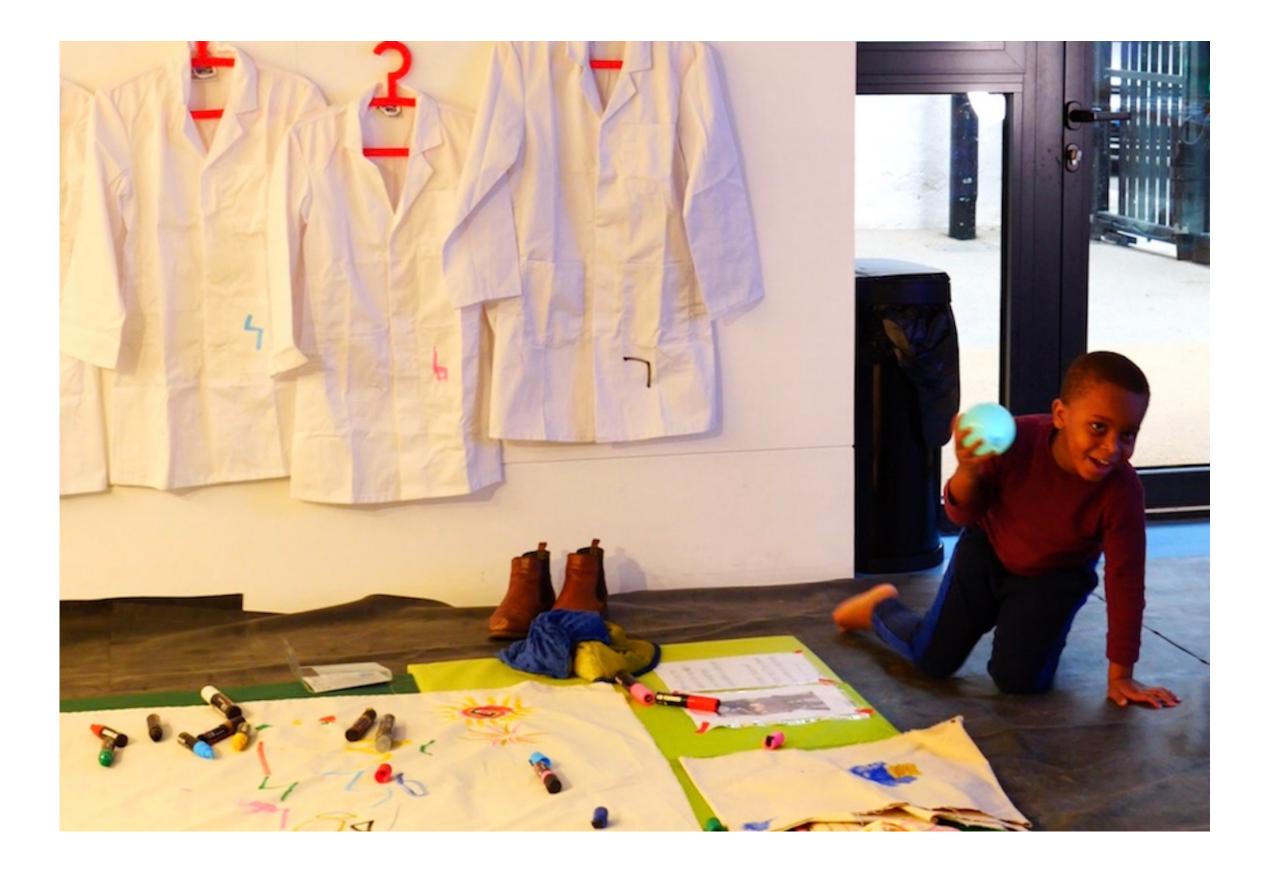

### There will be lots of materials and objects around the room, including ear defenders, beanbags and sensory toys.

#### I can join in with whatever I feel like doing.

The adult/s with me can join in too.

#### I am allowed to play and explore in the art workshop.

There will be plenty of time to try different things.