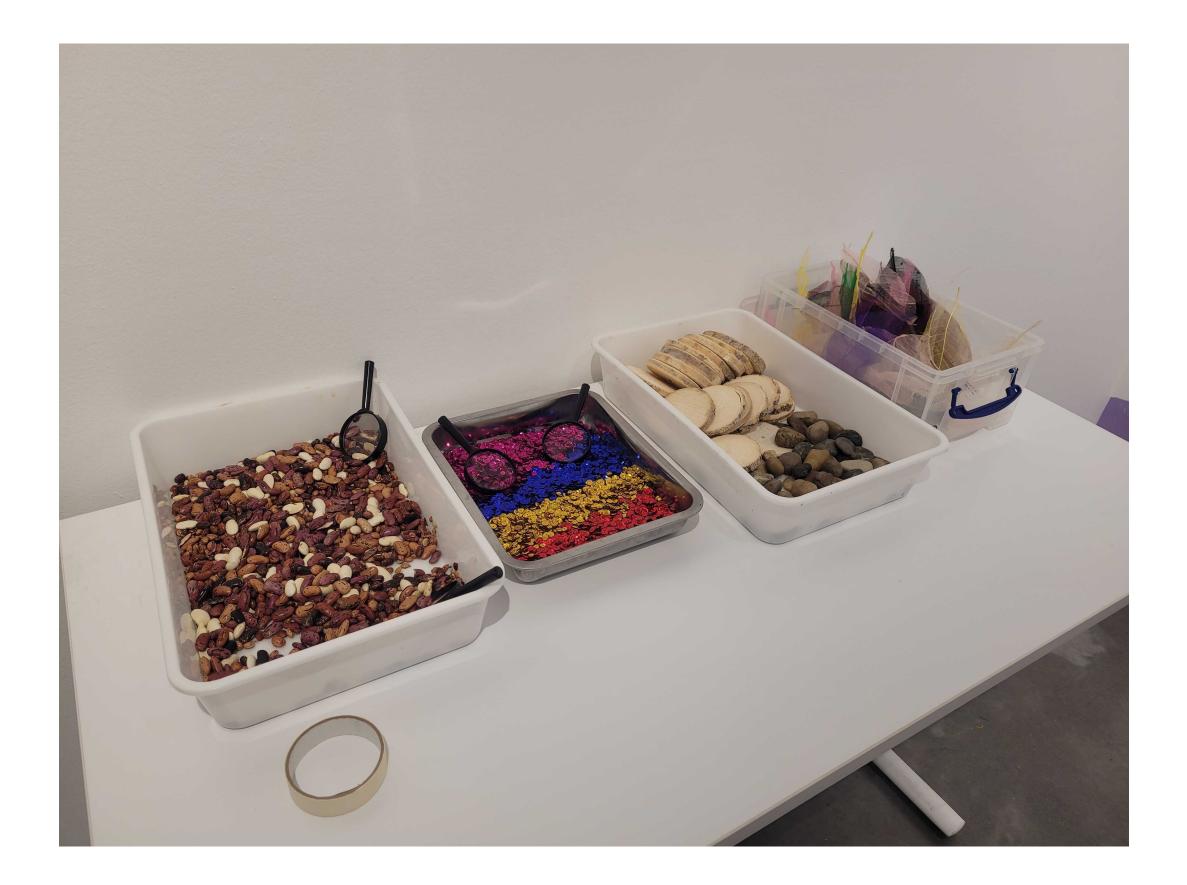

#### There will be lots of materials and objects around the room.

### Including lots of green material, beanbags and sensory toys.

I can join in with whatever I feel like doing.

The adult/s with me can join in too.