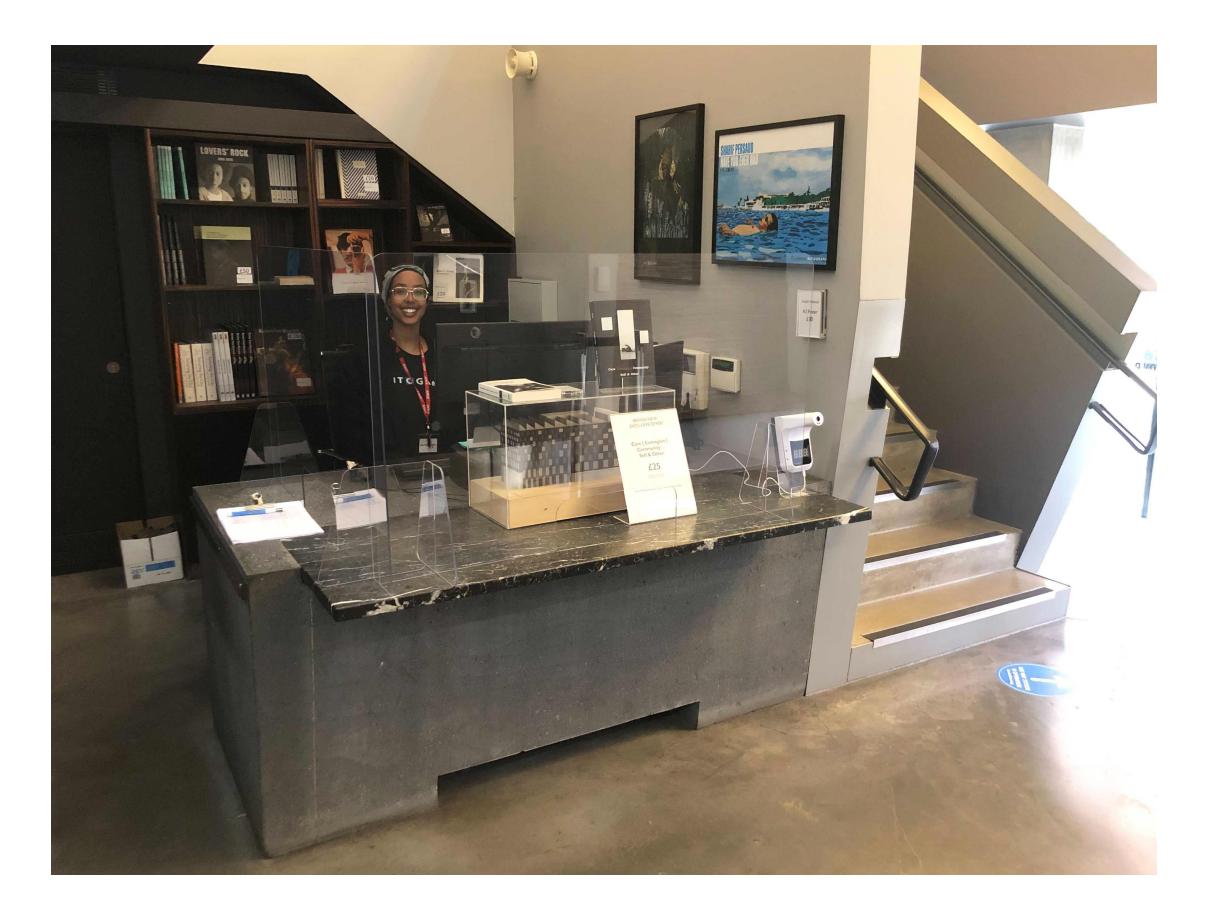

### When I arrive, I will go through a large glass automatic door.

I'll then go into the reception area, which looks like

#### this.

The workshop will take place in Gallery 2. To get to Gallery 2 I can take the lift or the stairs to the second floor.