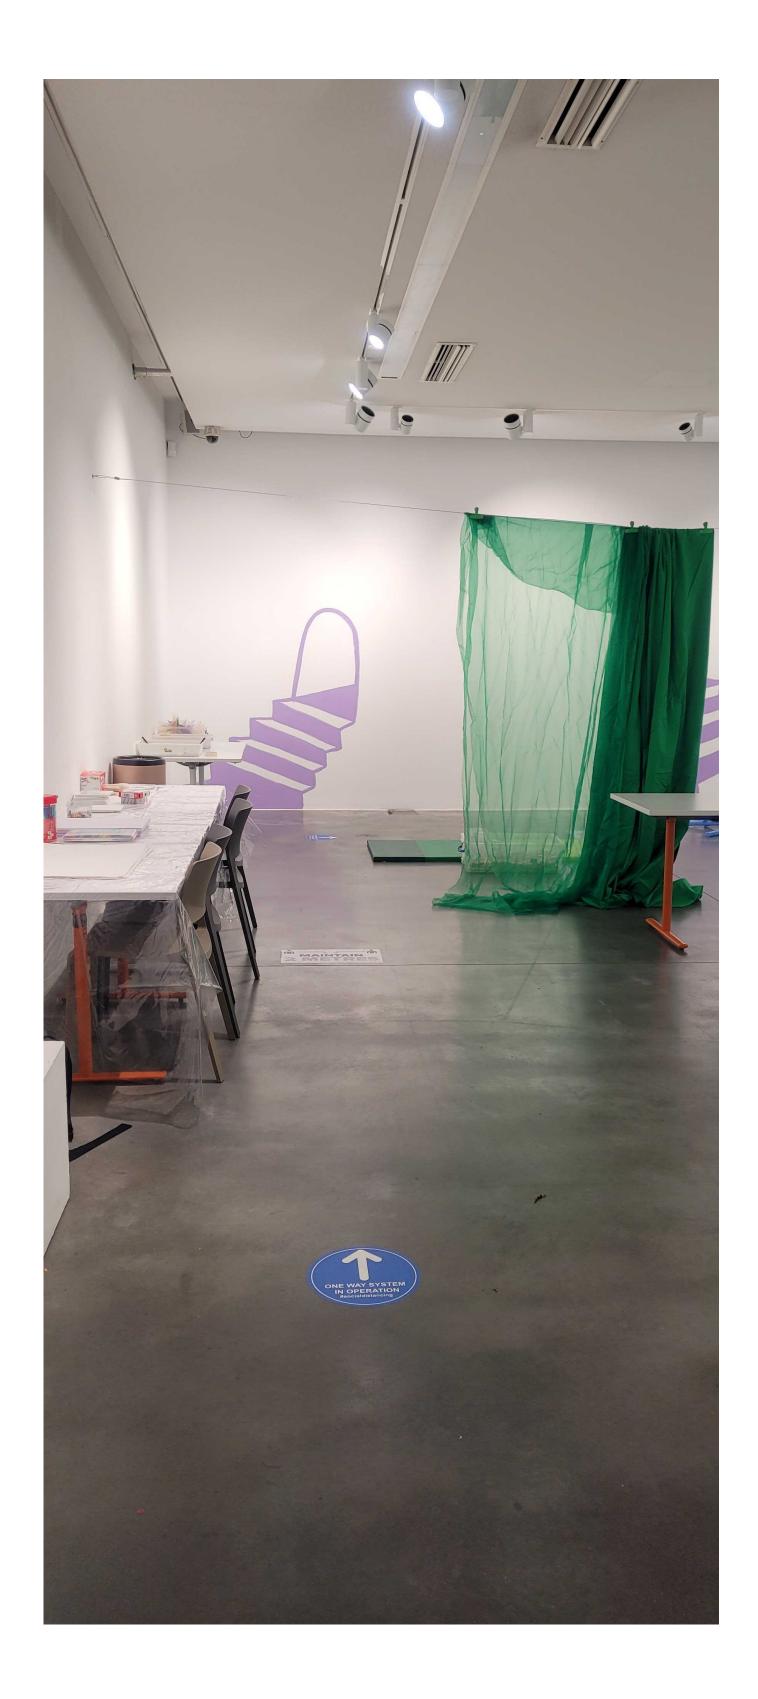

## This is what I will see when I look through the door to Gallery 2.

I will meet Katriona, Livvy, Jasmine and Anya, who can show me around the Gallery and help me at the art workshop. Here is a picture of them.

#### There will be lots of materials and objects around the room.

### Including lots of green material, beanbags and sensory toys.

I can join in with whatever I feel like doing.

The adult/s with me can join in too.