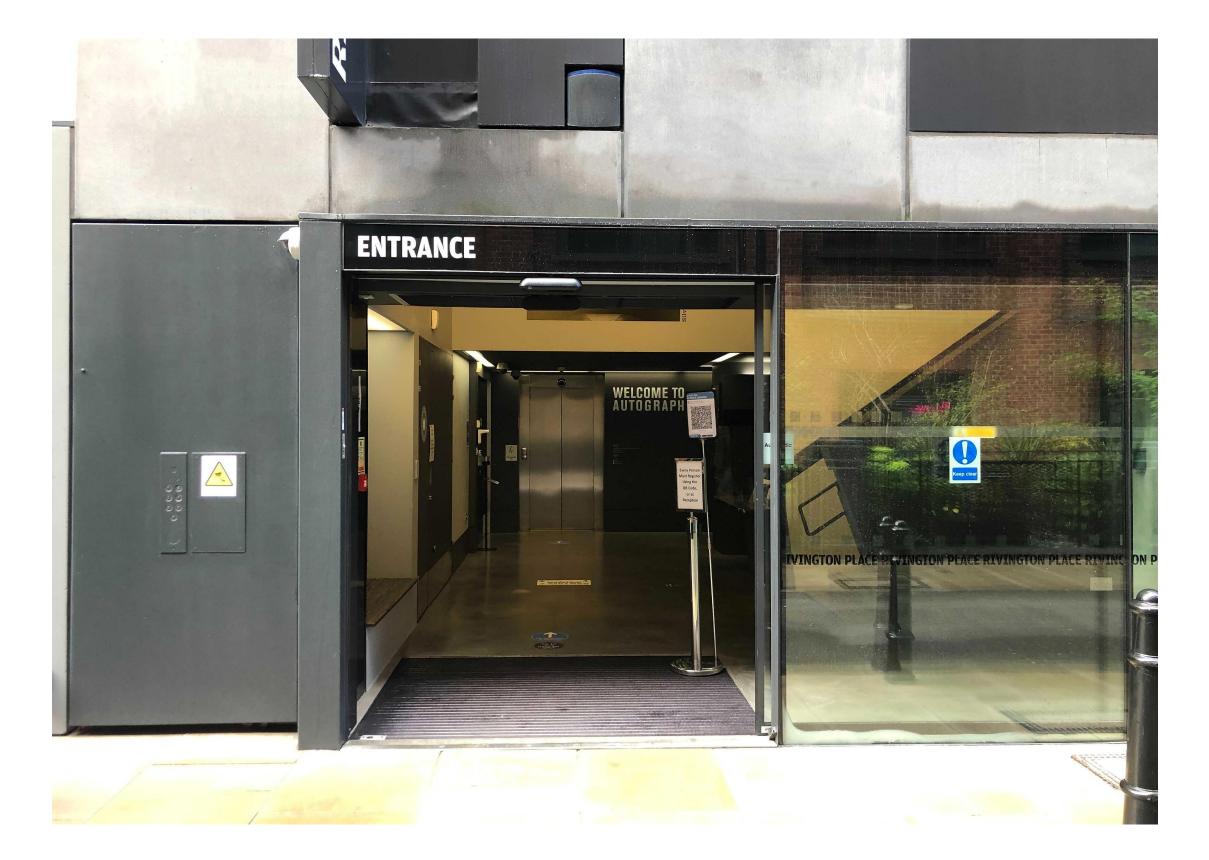

### When I arrive, I will go through a large glass automatic door.

I'll then go into the reception area, which looks like

#### this.

The workshop will take place in Gallery 2. To get to Gallery 2 I can take the lift or the stairs to the second floor.