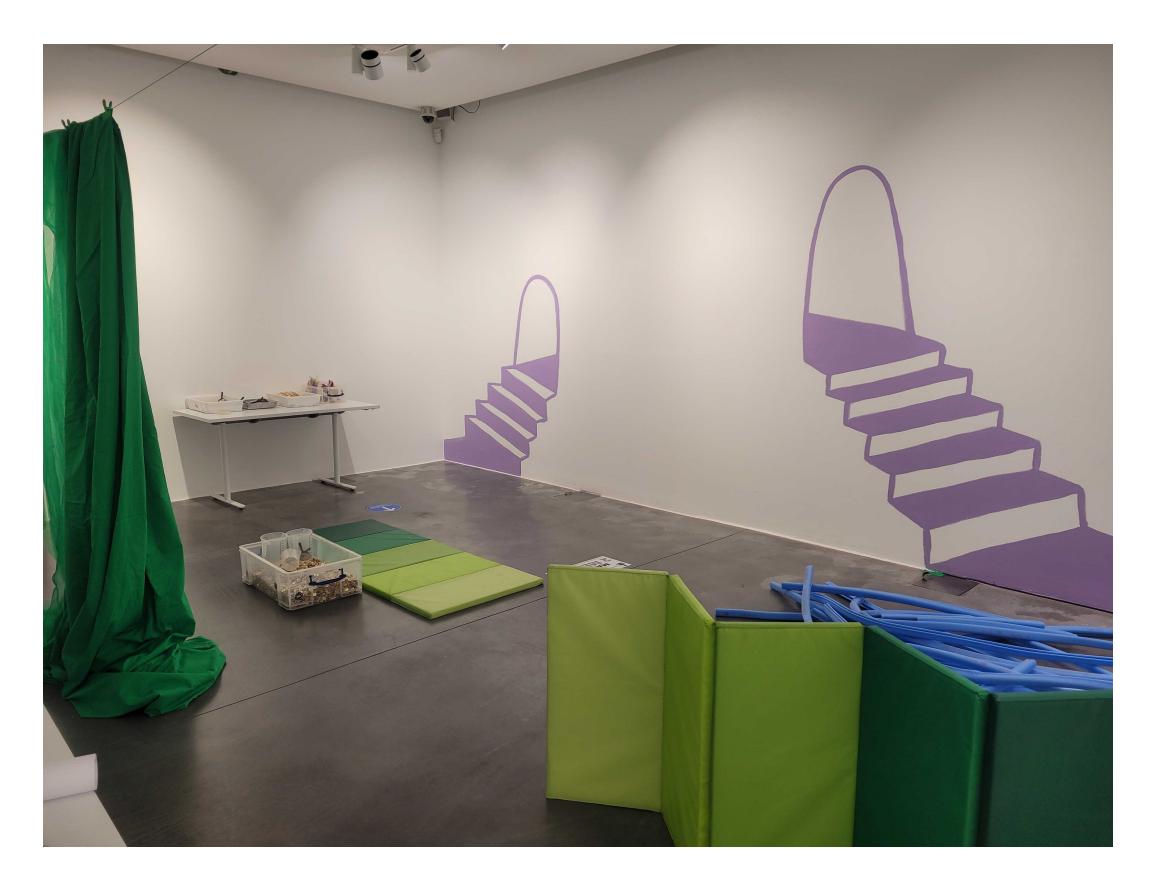

#### There will be lots of materials and objects around the room.

### Including lots of green material, beanbags and sensory toys.

I can join in with whatever I feel like doing.

The adult/s with me can join in too.