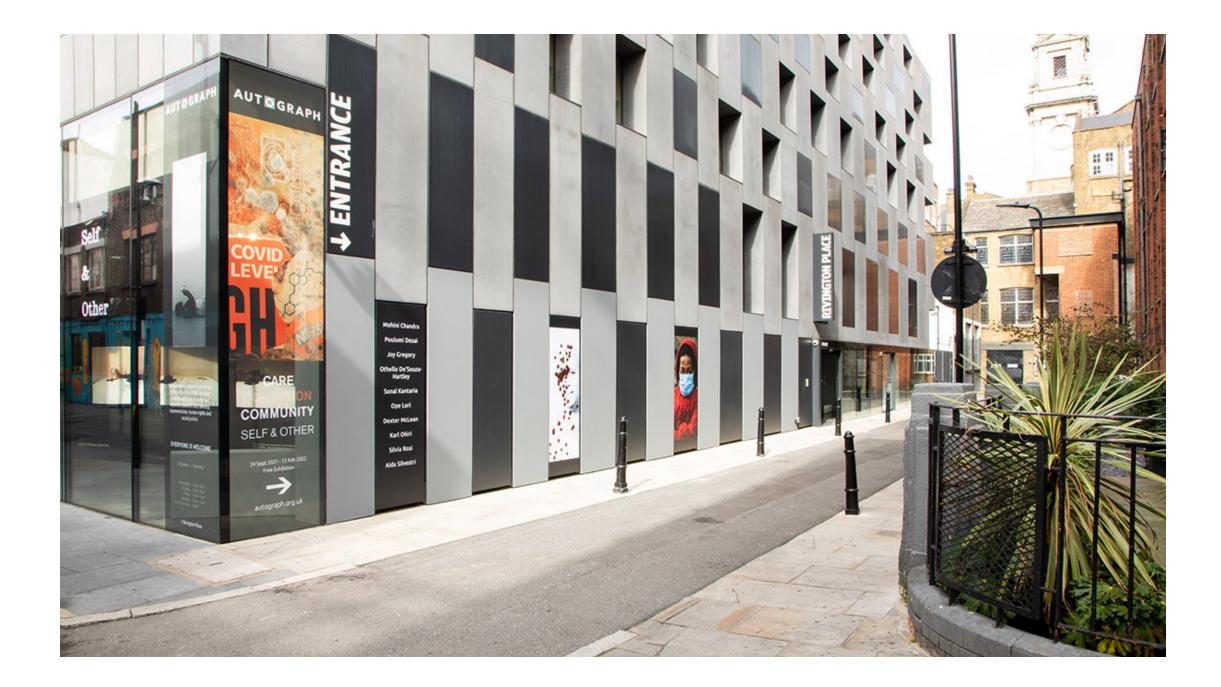

### Autograph is located in East London. The building looks like this.

The outside of the building will have the word Autograph on it.

### I will find the door to the gallery by following the arrows on the outside of the building.