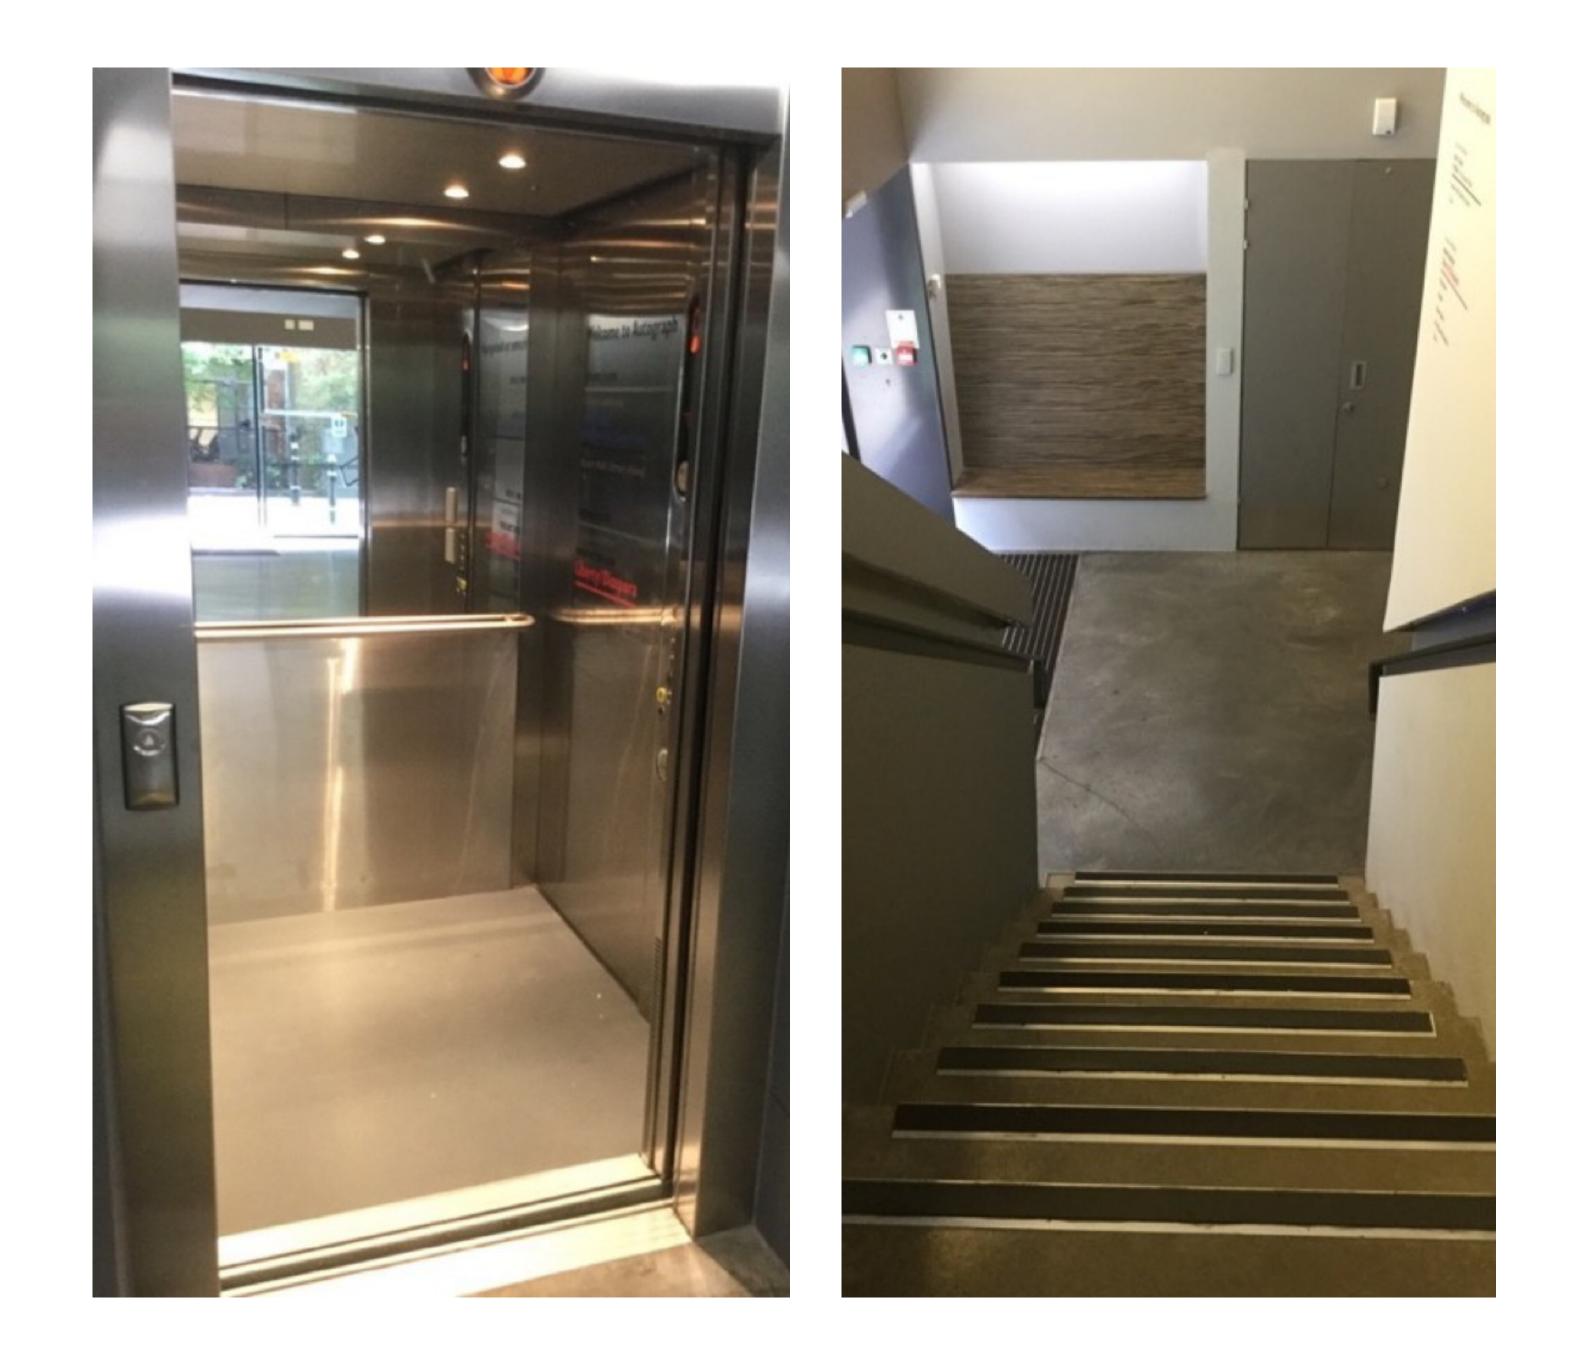

#### this.

The workshop will take place in Gallery 2. To get to Gallery 2 I can take the lift or the stairs to the second floor.